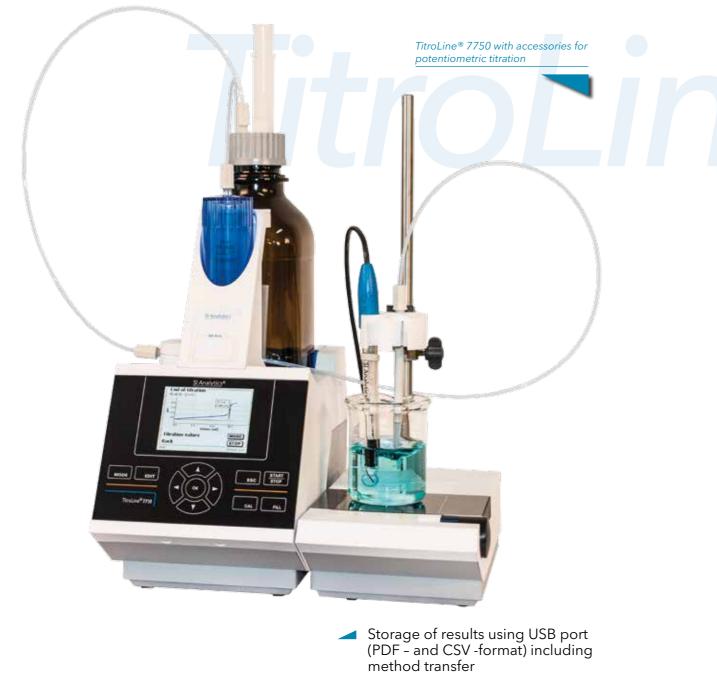

# The Titrator with more options

The Titroline® 7750 is the all-rounder for both potentiometric titration and volumetric KF titration. The TitroLine® 7750 combines the features of the potentiometric titrator TitroLine® 7000 and the volumetric Karl Fischer titrator TitroLine® 7500.

The new TitroLine<sup>®</sup> 7750 is characterized as follows:

With standard methods for potentiometric and KF titration  Highly visible full color display, that can be easily viewed from a distance and extreme angles

- With new interchangeable modules which all relevant reagent and unit data can be stored
- Expandable thanks to the 2 x USB-host, 1 x USB-PC, 1 x LAN and 2 x RS232 ports. Connectable are e.g. USB keyboard, USB printer, barcode reader, USB flash drives, balances, PC and further SI Analytics devices such as piston burettes and sample changers
- Storage of results via USB or LAN connection, including method transfer.