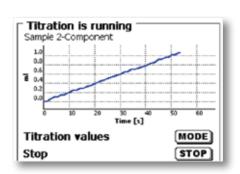

## Live Titration curve

The online display of the measurement curve, measurement drift and titration solvent consumption (TitroLine® 7500 KF only) make accurate monitoring of the titration possible and one can determine any unwanted side reactions immediately.